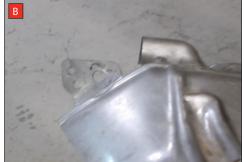

Estimated Fitting Time: 4 Hour

B) Re-fit the heat sheild once the Scorpion down pipe is fitted.

C) Disconnect the four pressure hoses when removing the original down pipe.

- D) Unbolt the original fittings from the original down pipe, and insert these in the two left hand pressure tubes.

- E) Fit the two right hand hoses onto the Scorpion sports cat section.

- F) Bolt the left hand hoses to the Scorpion sports cat section.
- G) Re-fit the heat sheild wrap over the hoses and re-fit the propshaft heat sheild.
- H) Continue to fit the rest of the down-pipe. Once fitted fit the four EGT sensors.