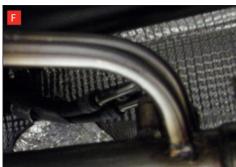

Estimated Fitting Time: 4 Hour

B) Re-fit the heat sheild once the Scorpion down pipe is fitted.

C) Disconnect the four pressure hoses when removing the original down pipe.

- D) Unbolt the original fittings from the original down pipe, and insert these in the two left hand pressure tubes.

- E) Fit the two right hand hoses onto the Scorpion sports cat section.

- F) Bolt the left hand hoses to the Scorpion sports cat section.
- G) Re-fit the heat sheild wrap over the hoses and re-fit the propshaft heat sheild.
- H) Continue to fit the rest of the down-pipe. Once fitted fit the four EGT sensors.