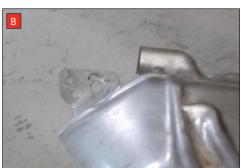

Estimated Fitting Time: 4 Hour

B) Re-fit the heat sheild once the Scorpion down pipe is fitted.

C) Disconnect the four pressure hoses when removing the original down pipe.

- D) Unbolt the original fittings from the original down pipe, and insert these in the two left hand pressure tubes.

- E) Fit the two right hand hoses onto the Scorpion sports cat section.

- F) Bolt the left hand hoses to the Scorpion sports cat section.
- G) Re-fit the heat sheild wrap over the hoses and re-fit the propshaft heat sheild.
- H) Continue to fit the rest of the down-pipe. Once fitted fit the four EGT sensors.