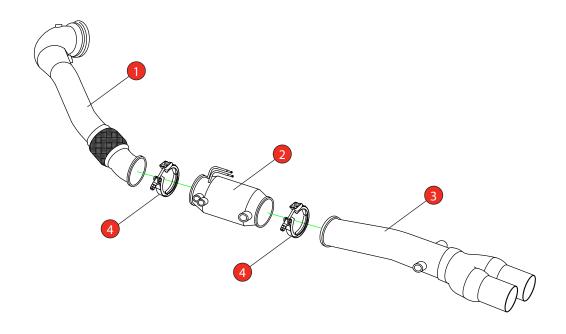

Estimated Fitting Time: 4 Hour

| NO.     | PART NO.                                                                                        | DESCRIPTION               | QTY |  |  |  |
|---------|-------------------------------------------------------------------------------------------------|---------------------------|-----|--|--|--|
| 1       | 725AU                                                                                           | Turbo Downpipe            | 1   |  |  |  |
| 2       | 776AU                                                                                           | Sports Cat Section        | 1   |  |  |  |
| 3       | 778AU                                                                                           | Y Piece                   | 1   |  |  |  |
| Fit Kit |                                                                                                 |                           |     |  |  |  |
| 4       | Z016.10072                                                                                      | Ø76mm Quick Release Clamp | 2   |  |  |  |
| NOTE: E | NOTE: ENSURE SCORPION SYSTEM IS CLEAR OF MOVING PARTS AND ALL ORIGINAL FUNCTIONS WORK CORRECTLY |                           |     |  |  |  |

NOTE: ENSURE SCORPION SYSTEM IS CLEAR OF MOVING PARTS AND ALL ORIGINAL FUNCTIONS WORK CORRECTLY.