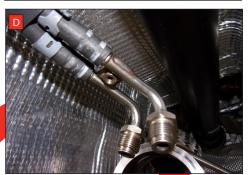

Estimated Fitting Time: 4 Hour

B) Re-fit the heat sheild once the Scorpion down pipe is fitted.

C) Disconnect the four pressure hoses when removing the original down pipe.

- D) Unbolt the original fittings from the original down pipe, and insert these in the two left hand pressure tubes.

- E) Fit the two right hand hoses onto the Scorpion sports cat section.

- F) Bolt the left hand hoses to the Scorpion sports cat section.
- G) Re-fit the heat sheild wrap over the hoses and re-fit the propshaft heat sheild.
- H) Continue to fit the rest of the down-pipe. Once fitted fit the four EGT sensors.