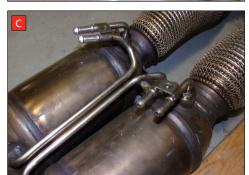

Estimated Fitting Time: 4 Hour

B) Re-fit the heat sheild once the Scorpion down pipe is fitted.

C) Disconnect the four pressure hoses when removing the original down pipe.

- D) Unbolt the original fittings from the original down pipe, and insert these in the two left hand pressure tubes.

- E) Fit the two right hand hoses onto the Scorpion sports cat section.

- F) Bolt the left hand hoses to the Scorpion sports cat section.
- G) Re-fit the heat sheild wrap over the hoses and re-fit the propshaft heat sheild.
- H) Continue to fit the rest of the down-pipe. Once fitted fit the four EGT sensors.