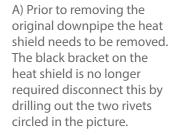

## **SCORPION // FITTING INSTRUCTIONS**

| Car   | Audi TTRS 8s / Audi RS3 8v Facelift / RS3 Saloon 8v GPF Models | Part No. | SAUX089               |
|-------|----------------------------------------------------------------|----------|-----------------------|
| Year  | 2019-Current                                                   | Fit Kits | 301FK                 |
| Notes | Where not supplied use original fittings                       | Features | Pipe Diameter:- 101mm |

Estimated Fitting Time: 4 Hour

B) Re-fit the heat sheild once the Scorpion down pipe is fitted.

C) Disconnect the four pressure hoses when removing the original down pipe.

- D) Unbolt the original fittings from the original down pipe, and insert these in the two left hand pressure tubes.