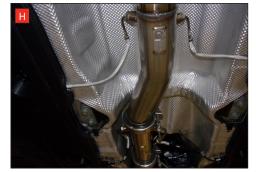

- E) Fit the two right hand hoses onto the Scorpion sports cat section.

- F) Bolt the left hand hoses to the Scorpion sports cat section.
- G) Re-fit the heat sheild wrap over the hoses and re-fit the propshaft heat sheild.
- H) Continue to fit the rest of the down-pipe. Once fitted fit the four EGT sensors.